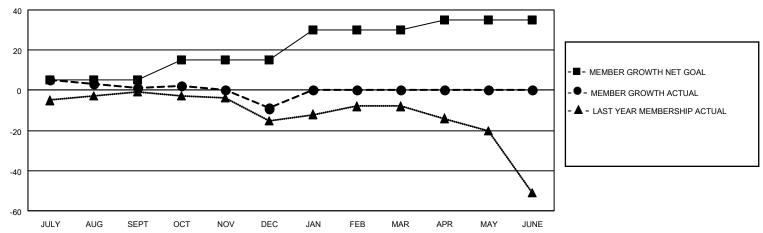

#### GOALS AND ACTUAL MEMBERS CUMULATIVE

| DROPPED CLUBS: 1   |    | 6 CLUBS OF 25 ADDED 1 OR<br>MORE NEW MEMBERS | GENDER DISTRIBUTION                |              |  |
|--------------------|----|----------------------------------------------|------------------------------------|--------------|--|
|                    |    | WORE NEW WEINBERS                            | MALE                               | 256 (60.09%) |  |
|                    |    |                                              | FEMALE                             | 170 (39.91%) |  |
| DROPPED MEMBERS    |    |                                              | NON BINARY                         | 0 (0.00%)    |  |
| DITOT I ED MEMBERO |    |                                              | PREFER NOT TO ANSWER 0 (0.00%)     |              |  |
| DECEASED           | 2  |                                              | THE ENTITY TO THOUSEN              | 0 (0.0070)   |  |
| CLUB CANCELLED     | 8  | CLICK HERE FOR CUMULATIVE                    | TOTAL FAMILY UNIT MEMBERS          | 3 70         |  |
| OTHER              | 9  | MEMBERSHIP DATA                              |                                    |              |  |
| TOTAL              | 19 |                                              | FAMILY MEMBERS PAYING HALF DUES 36 |              |  |
|                    |    |                                              |                                    |              |  |

## District 4 L1

| Clubs RESULTS FOR 2022-2023 |   |   |   | Members  RESULTS FOR 2022-2023 |    |   |    |
|-----------------------------|---|---|---|--------------------------------|----|---|----|
|                             |   |   |   |                                |    |   |    |
| JULY/AUG/SEPT               | 1 | 0 | 0 | JULY/AUG/SEPT                  | 5  | 7 | 6  |
| OCT/NOV/DEC                 | 2 | 0 | 1 | OCT/NOV/DEC                    | 10 | 4 | 13 |
| JAN/FEB/MAR                 | 3 | 0 | 0 | JAN/FEB/MAR                    | 15 | 0 | 0  |
| APR/MAY/JUNE                | 1 | 0 | 0 | APR/MAY/JUNE                   | 5  | 0 | 0  |