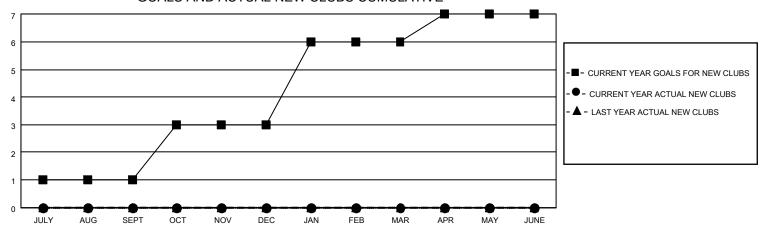

### GOALS AND ACTUAL NEW CLUBS CUMULATIVE

## District 4 L1

| Clubs RESULTS FOR 2022-2023 |   |   |   | Members  RESULTS FOR 2022-2023 |    |   |    |
|-----------------------------|---|---|---|--------------------------------|----|---|----|
|                             |   |   |   |                                |    |   |    |
| JULY/AUG/SEPT               | 1 | 0 | 0 | JULY/AUG/SEPT                  | 5  | 7 | 6  |
| OCT/NOV/DEC                 | 2 | 0 | 1 | OCT/NOV/DEC                    | 10 | 4 | 13 |
| JAN/FEB/MAR                 | 3 | 0 | 0 | JAN/FEB/MAR                    | 15 | 0 | 0  |
| APR/MAY/JUNE                | 1 | 0 | 0 | APR/MAY/JUNE                   | 5  | 0 | 0  |